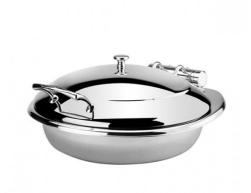

## Princess Round Induction Chafer - **8330001**

BrandAthena

**SHARE** 

f @ 💆

ATHENA"

Reflects a perfect blend of elegant design and practical function. The dish can be used alone for an easy set up or with a matching stand for a more classic environment. Commonly used heating sources such as induction, electric & chafer fuel are all suitable. The patented hinge mechanism assures smooth, gentle, silent opening and closing of the lid. 18/10 Stainless Steel Body with Capsuled Bottom Compatible For Induction, Fuel And Electric Heater. EU1935/2004 Food Safe Standard Conformed