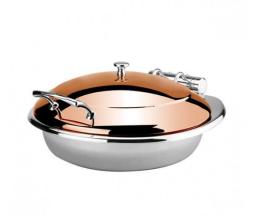

## **SHARE**

ATHENA"

Reflects a perfect blend of elegant design and practical function. The dish can be used alone for an easy set up or with a matching stand for a more classic environment. Commonly used heating sources such as induction, electric & chafer fuel are all suitable. The patented hinge mechanism assures smooth, gentle, silent opening and closing of the lid. 18/10 Stainless Steel Body with Capsuled Bottom Compatible For Induction, Fuel And Electric Heater. EU1935/2004 Food Safe Standard Conformed

- Item Code8330002
- CategoryBuffetware
- RangeChafing Dishes
- BrandAthena
- Detailsw. Golden Rose Lid