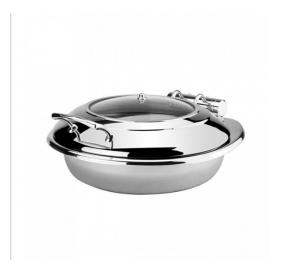

## Princess Round Induction Chafer - **8330003**

• BrandAthena

## ATHENA"

Reflects a perfect blend of elegant design and practical function. The dish can be used alone for an easy set up or with a matching stand for a more classic environment. Commonly used heating sources such as induction, electric & chafer fuel are all suitable. The patented hinge mechanism assures smooth, gentle, silent opening and closing of the lid. 18/10 Stainless Steel Body with Capsuled Bottom Compatible For Induction, Fuel And Electric Heater. EU1935/2004 Food Safe Standard Conformed

- CategoryBuffetware
- RangeChafing Dishes
- BrandAthena
- Detailsw. Glass And Stainless Steel Lid