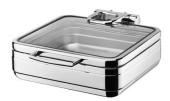

## **SHARE**

ATHENA"

Regal is the newest additional to Athena's chafing dish range. With a similar design to Prince, Regal features a large tempered glass lid that provides a panoramic view of the food aiming to raise the customer's appetite.

It's clean and compact silhouette adds to the quality design that included Athena's patented hydraulic hinge and heavy gauge 18/10 stainless steel body. Suitable for use on induction or electric cooktops, as well as with chafing dish fuel.