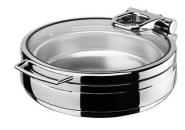

## Regal Round Induction Chafer - Large -8320023

BrandAthena

SHARE

f 🛛 🎔

ATHENA

Regal is the newest additional to Athena's chafing dish range. With a similar design to Prince, Regal features a large tempered glass lid that provides a panoramic view of the food aiming to raise the customer's appetite.

It's clean and compact silhouette adds to the quality design that included Athena's patented hydraulic hinge and heavy gauge 18/10 stainless steel body. Suitable for use on induction or electric cooktops, as well as with chafing dish fuel.

- Item Code8320023
- CategoryBuffetware
- RangeChafing Dishes
- BrandAthena
- DetailsRound Chafer Large