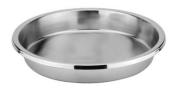

## Regal Round Induction Chafer - Large -8335001

BrandAthena

SHARE

f 🛛 🎔

ATHENA

Regal is the newest additional to Athena's chafing dish range. With a similar design to Prince, Regal features a large tempered glass lid that provides a panoramic view of the food aiming to raise the customer's appetite.

It's clean and compact silhouette adds to the quality design that included Athena's patented hydraulic hinge and heavy gauge 18/10 stainless steel body. Suitable for use on induction or electric cooktops, as well as with chafing dish fuel.

- Item Code8335001
- CategoryBuffetware
- RangeChafing Dishes
- BrandAthena
- DetailsRound Food Pan