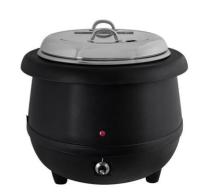

## **ASUNNEX**

Suited to keep sauces and soups at the right serving temperature. Contains a stainless steel Bain-Marie insert with carrier ring, double handle lid and temperature control with pilot light. When set on the maximum setting the water pan will be heated to approximately 80°C with a possible variance of 10°C. Overheating of water is protected by the safety thermostat, which cuts off at 118°C. Voltage: 240V Watts: 400 - 450W 10 Amps 100ml Stainless steel soup ladle included

- Item Code84810
- CategoryBuffetware
- RangeSoup Kettles
- BrandSunnex
- DetailsBlack Body