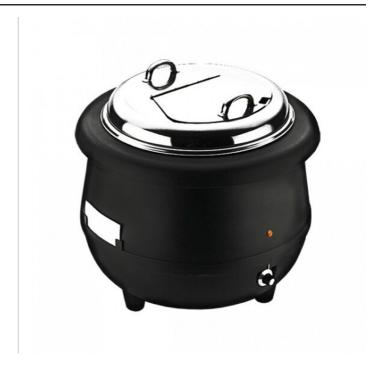

## **ASUNNEX**°

Suited to keep sauces and soups at the right serving temperature. Contains a stainless steel Bain-Marie insert with carrier ring, double handle lid and temperature control with pilot light. When set on the maximum setting the water pan will be heated to approximately 80°C with a possible variance of 10°C. Overheating of water is protected by the safety thermostat, which cuts off at 118°C. Voltage: 240V Watts: 400 - 450W 10 Amps 100ml Stainless steel soup ladle included

## **PRODUCT ITEMS**

| Item Img | ltem<br>Number | Description   | Details                                                                 | Height | Diameter | Capacity | Brand  | Material                                         |
|----------|----------------|---------------|-------------------------------------------------------------------------|--------|----------|----------|--------|--------------------------------------------------|
|          | 84810          | Black<br>Body | Black Body, 10 AMPS,<br>240V, 400-450W, Includes<br>1 x 100ML S/S Ladle | 380mm  | 457mm    | 10L      | Sunnex | Black<br>Painted<br>Steel,<br>Stainless<br>Steel |