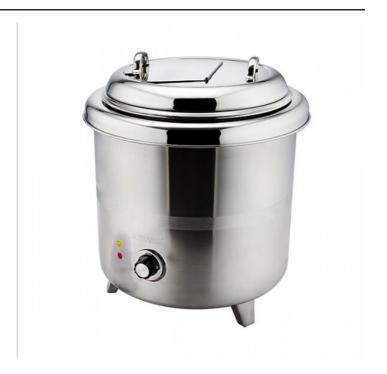

## **ASUNNEX**°

Suited to keep sauces and soups at the right serving temperature. Contains a stainless steel Bain-Marie insert with carrier ring, double handle lid and temperature control with pilot light. When set on the maximum setting the water pan will be heated to approximately 80°C with a possible variance of 10°C. Overheating of water is protected by the safety thermostat, which cuts off at 118°C. Voltage: 240V Watts: 400 - 450W 10 Amps

## **PRODUCT ITEMS**

| Item Img | ltem<br>Number | Description             | Details                    | Height | Diameter | Capacity | Brand  | Material           |
|----------|----------------|-------------------------|----------------------------|--------|----------|----------|--------|--------------------|
|          | 84820          | Stainless Steel<br>Body | 10 AMPS, 240V,<br>400-450W | 430mm  | 365mm    | 10L      | Sunnex | Stainless<br>Steel |