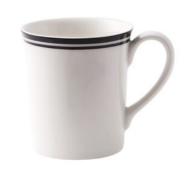

## Flinders Healthcare Killara Mug - Cru Black Line

## trenton

Flinders Healthcare Cru Black Line brings a classic yet contemporary touch with two minimalist black lines adoring the rim of each piece.

Known in the industry for its reliability and strength, the Flinders Healthcare collection is able to withstand the rigours of heavy use, an excellent choice for any food service provider.