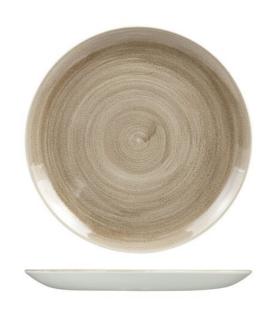

## Stonecast\*

'Stonecast' is a collection of rustic and hand decorated products from Churchill. Reviving classic designs from the Churchill archives, each pin fired piece is hand painted then finished with a fine speckle & rustic, golden brown edge. The nature of this process means that every piece will be slightly different, adding to the overall charm of the product. Stonecast complements all types of food and adds value and authenticity to the overall presentation. The range is suitable for a broad range of settings, from cafes and pubs through to premium restaurants, for anyone looking for an eye catching product by which to showcase their dishes.

Antique Taupe has been launched in a complete range of stylish and versatile items.

## **PRODUCT ITEMS**

| Item Img | Item Number | Description             | Diameter | Colour<br>Range | Brand                        | Material           | Features                                                                    |
|----------|-------------|-------------------------|----------|-----------------|------------------------------|--------------------|-----------------------------------------------------------------------------|
|          | 9978126-T   | Round<br>Coupe<br>Plate | 260mm    | Taupe           | Stonecast<br>by<br>Churchill | Super<br>Vitrified | Vitrified, 5 Year Edge Chip<br>Warranty, Dishwasher Safe,<br>Microwave Safe |