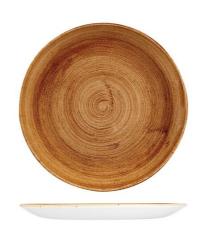

## PATINA ROUND COUPE PLATE

'Stonecast' is a collection of rustic and hand decorated products from Churchill. Reviving classic designs from the Churchill archives, each pin fired piece is hand painted then finished with a fine speckle & rustic, golden brown edge. The nature of this process means that every piece will be slightly different, adding to the overall charm of the product. Stonecast complements all types of food and adds value and authenticity to the overall presentation. The range is suitable for a broad range of settings, from cafes and pubs through to premium restaurants, for anyone looking for an eye catching product by which to showcase their dishes.

## **PRODUCT ITEMS**

| Item Img | Item Number | Description       | Diameter | Colour         |
|----------|-------------|-------------------|----------|----------------|
|          | 9978122-VC  | Round Coupe Plate | 217mm    | Vintage Copper |