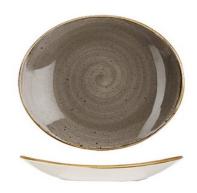

trenton **Oval Coupe Plate** 

The dark palette of the Peppercorn Grey colourwash enhances the natural colours of any dish, bringing it to life and creates a stunning visual feast.

## **PRODUCT ITEMS**

| Item Img | Item Number | Description            | Length | Width | Colour Range       | Brand                        | Material           | Features                                                              |
|----------|-------------|------------------------|--------|-------|--------------------|------------------------------|--------------------|-----------------------------------------------------------------------|
|          | 9975220-P   | Oval<br>Coupe<br>Plate | 192mm  | 160mm | Peppercorn<br>Grey | Stonecast<br>by<br>Churchill | Super<br>Vitrified | Vitrified, 5 Year Edge Chip Warranty, Dishwasher Safe, Microwave Safe |