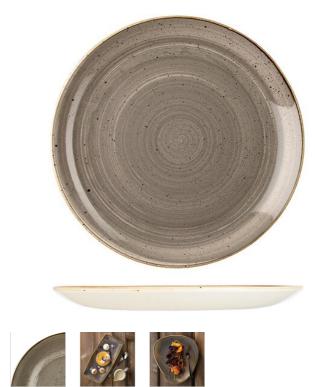

## Stonecast\*

'Stonecast' is a collection of rustic and hand decorated products from Churchill. Reviving classic designs from the Churchill archives, each pin fired piece is hand painted then finished with a fine speckle & rustic, golden brown edge. The nature of this process means that every piece will be slightly different, adding to the overall charm of the product. Stonecast complements all types of food and adds value and authenticity to the overall presentation. The range is suitable for a broad range of settings, from cafes and pubs through to premium restaurants, for anyone looking for an eye catching product by which to showcase their dishes.

The dark palette of the Peppercorn Grey colourwash enhances the natural colours of any dish, bringing it to life and creates a stunning visual feast.

## **PRODUCT ITEMS**

| Item Img | Item Number | Description             | Diameter | Colour Range       | Brand                        | Material           | Features                                                                       |
|----------|-------------|-------------------------|----------|--------------------|------------------------------|--------------------|--------------------------------------------------------------------------------|
|          | 9975131-P   | Round<br>Coupe<br>Plate | 324mm    | Peppercorn<br>Grey | Stonecast<br>by<br>Churchill | Super<br>Vitrified | Vitrified, 5 Year Edge<br>Chip Warranty,<br>Dishwasher Safe,<br>Microwave Safe |
|          | 9975129-P   | Round<br>Coupe<br>Plate | 288mm    | Peppercorn<br>Grey | Stonecast<br>by<br>Churchill | Super<br>Vitrified | Vitrified, 5 Year Edge<br>Chip Warranty,<br>Dishwasher Safe,<br>Microwave Safe |
|          | 9975126-P   | Round<br>Coupe<br>Plate | 260mm    | Peppercorn<br>Grey | Stonecast<br>by<br>Churchill | Super<br>Vitrified | Vitrified, 5 Year Edge<br>Chip Warranty,<br>Dishwasher Safe,<br>Microwave Safe |
|          | 9975122-P   | Round<br>Coupe<br>Plate | 217mm    | Peppercorn<br>Grey | Stonecast<br>by<br>Churchill | Super<br>Vitrified | Vitrified, 5 Year Edge<br>Chip Warranty,<br>Dishwasher Safe,<br>Microwave Safe |
|          | 9975116-P   | Round<br>Coupe<br>Plate | 165mm    | Peppercorn<br>Grey | Stonecast<br>by<br>Churchill | Super<br>Vitrified | Vitrified, 5 Year Edge<br>Chip Warranty,<br>Dishwasher Safe,<br>Microwave Safe |