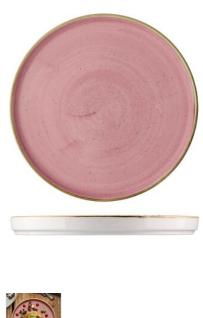

## **PRODUCT ITEMS**

| Item Img | ltem Number | Description     | Details | Height | Diameter | Colour<br>Range | Brand                        | Material           | Features                                               |
|----------|-------------|-----------------|---------|--------|----------|-----------------|------------------------------|--------------------|--------------------------------------------------------|
|          | 9975155-PK  | Walled<br>Plate | Walled  | 20mm   | 260mm    | Petal<br>Pink   | Stonecast<br>by<br>Churchill | Super<br>Vitrified | Vitrified,<br>Dishwasher<br>Safe,<br>Microwave<br>Safe |
|          | 9975150-PK  | Walled<br>Plate | Walled  | 20mm   | 210mm    | Petal<br>Pink   | Stonecast<br>by<br>Churchill | Super<br>Vitrified | Vitrified,<br>Dishwasher<br>Safe,<br>Microwave<br>Safe |