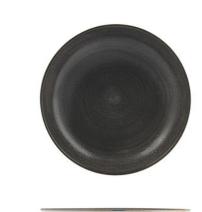

## Round Coupe Bowl

## Stonecast\*

Stonecast Raw has a muted, tactile feel inspired by natural materials and minimalist interior design. The range offers a hand applied rustic band and durable semi-matte glaze that is engineered to withstand a busy hospitality environment.

A versatile design, Raw Black has a rustic charm, ideal for casual or fine dining.