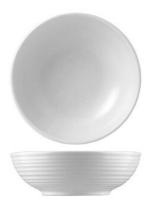

trenton Rice Bowl

Subtle Evo Pearl in a matte glaze offers a minimal platform for displaying food without compromising on character. Featuring the signature Evo embossment, the shapes have a hand-crafted feel, Pearl has a humble and homely charm. Mixed with Jet and Granite, the three Evo colours create a natural tabletop combination.

## **PRODUCT ITEMS**

| Item Img | Item Number     | Description | Diameter | Capacity | Colour Range | Brand  | Material          | Features  |
|----------|-----------------|-------------|----------|----------|--------------|--------|-------------------|-----------|
|          | <u>991930-P</u> | Rice Bowl   | 105mm    | 200ml    | Pearl        | Dudson | Vitrified Ceramic | Vitrified |
|          | <u>991931-P</u> | Rice Bowl   | 178mm    | 850ml    | Pearl        | Dudson | Vitrified Ceramic | Vitrified |