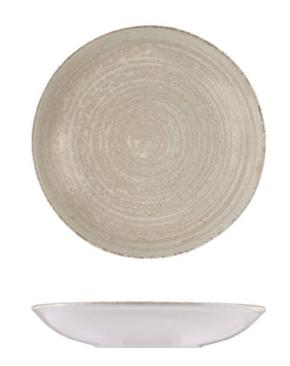

## ID FINE Mocha

The textured, glossy swirl design with a rustic border brings interest to a table setting.

The digital print design has high resistance to scratches and stains.

## **PRODUCT ITEMS**

| Item Img | Item Number     | Description   | Diameter | Capacity | Colour<br>Range | Brand      | Material  | Features                     |
|----------|-----------------|---------------|----------|----------|-----------------|------------|-----------|------------------------------|
|          | <u>98810640</u> | Share<br>Bowl | 200mm    | 580ml    | Mocha           | ID<br>Fine | Porcelain | 5 Year Edge Chip<br>Warranty |
|          | 98810642        | Share<br>Bowl | 220mm    | 760ml    | Mocha           | ID<br>Fine | Porcelain | 5 Year Edge Chip<br>Warranty |
|          | <u>98810645</u> | Share<br>Bowl | 250mm    | 950ml    | Mocha           | ID<br>Fine | Porcelain | 5 Year Edge Chip<br>Warranty |