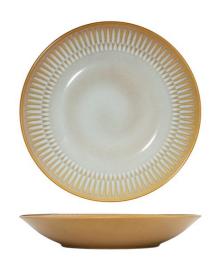

## COTTAGE ALMOND SHARE BOWL

A modern take on retro style, Cottage is a collection that serves charm with every meal. The textured patterns and reactive glaze make for a unique setting, recalling an era of food as a time to come together. The Cottage line has a reactive glaze with soft gradients extending across the different products. The range is double fired in keeping with Luzerne's internationally celebrated standards of durable, beautiful tableware.

## **PRODUCT ITEMS**

| Item Img | Item Number | Description | Diameter | Capacity |
|----------|-------------|-------------|----------|----------|
|          | 947532      | Share Bowl  | 230mm    | 693ml    |
|          | 947533      | Share Bowl  | 260mm    | 970ml    |
|          | 947534      | Share Bowl  | 278mm    | 1205ml   |