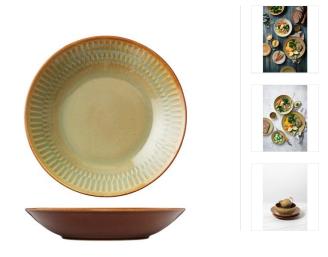

## COTTAGE CINNAMON SHARE BOWL

## Luzerne

A modern take on retro style, Cottage is a collection that serves charm with every meal. The textured patterns and reactive glaze make for a unique setting, recalling an era of food as a time to come together. The Cottage line has a reactive glaze with soft gradients extending across the different products. The range is double fired in keeping with Luzerne's internationally celebrated standards of durable, beautiful tableware.