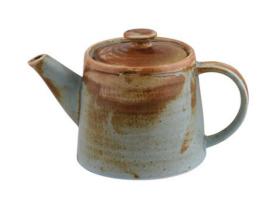

## trenton

Inspired by artisan earthenware, Nourish is a beverage range that delivers a bold statement and eye-catching appeal. From their teacups and mugs to creamer and teapot, Nourish is a striking addition to beverage presentation.

## **PRODUCT ITEMS**

| Item Img | ltem<br>Number | Description            | Details         | Capacity | Colour<br>Range | Brand             | Material  | To suit      |
|----------|----------------|------------------------|-----------------|----------|-----------------|-------------------|-----------|--------------|
| 1        | <u>929098</u>  | Teapot With<br>Infuser | With<br>Infuser | 380ml    | Nourish         | Moda<br>Porcelain | Porcelain | 926000-<br>I |