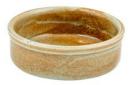

**trenton** Nourish Tapas

## **PRODUCT ITEMS**

| Item Img | Item Number | Description | Height | Diameter | Capacity | Colour Range | Brand          | Material  |
|----------|-------------|-------------|--------|----------|----------|--------------|----------------|-----------|
|          | 929002      | Tapas Dish  | 32mm   | 100mm    | 140ml    | Nourish      | Moda Porcelain | Porcelain |