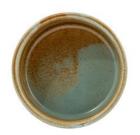

**trenton** Nourish Tapas

## **PRODUCT ITEMS**

| Item Img | Item Number | Description | Height | Diameter | Capacity | Colour Range | Brand          | Material  |
|----------|-------------|-------------|--------|----------|----------|--------------|----------------|-----------|
|          | 929002      | Tapas Dish  | 32mm   | 100mm    | 140ml    | Nourish      | Moda Porcelain | Porcelain |