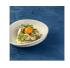

## MODA

Willow by Moda Porcelain is pale green, grey and white crockery with both matte and gloss finishes. Its subtle colour tones make it an easy range to mix back within the Moda Porcelain ranges or add to other existing pieces. Each piece is different and has an ethereal feel that makes the Willow range both organic and eclectic.

## **PRODUCT ITEMS**

| Item Img | ltem<br>Number | Description     | Details | Length | Width | Height | Colour<br>Range | Brand             | Material  |
|----------|----------------|-----------------|---------|--------|-------|--------|-----------------|-------------------|-----------|
|          | 926732         | Organic<br>Bowl | Organic | 205mm  | 190mm | 50mm   | Willow          | Moda<br>Porcelain | Porcelain |
|          | <u>926734</u>  | Organic<br>Bowl | Organic | 225mm  | 205mm | 50mm   | Willow          | Moda<br>Porcelain | Porcelain |
|          | <u>926736</u>  | Organic<br>Bowl | Organic | 255mm  | 235mm | 50mm   | Willow          | Moda<br>Porcelain | Porcelain |