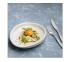

## MODA

Willow by Moda Porcelain is pale green, grey and white crockery with both matte and gloss finishes. Its subtle colour tones make it an easy range to mix back within the Moda Porcelain ranges or add to other existing pieces. Each piece is different and has an ethereal feel that makes the Willow range both organic and eclectic.

## **PRODUCT ITEMS**

| Item Img | ltem<br>Number | Description     | Details | Length | Width | Height | Colour<br>Range | Brand             | Material  |
|----------|----------------|-----------------|---------|--------|-------|--------|-----------------|-------------------|-----------|
|          | 926732         | Organic<br>Bowl | Organic | 205mm  | 190mm | 50mm   | Willow          | Moda<br>Porcelain | Porcelain |
|          | <u>926734</u>  | Organic<br>Bowl | Organic | 225mm  | 205mm | 50mm   | Willow          | Moda<br>Porcelain | Porcelain |
|          | <u>926736</u>  | Organic<br>Bowl | Organic | 255mm  | 235mm | 50mm   | Willow          | Moda<br>Porcelain | Porcelain |