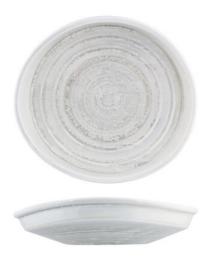

## MODA

Willow by Moda Porcelain is pale green, grey and white crockery with both matte and gloss finishes. Its subtle colour tones make it an easy range to mix back within the Moda Porcelain ranges or add to other existing pieces. Each piece is different and has an ethereal feel that makes the Willow range both organic and eclectic.

## **PRODUCT ITEMS**

| Item Img | ltem<br>Number | Description     | Details | Length | Width | Height | Colour<br>Range | Brand             | Material  |
|----------|----------------|-----------------|---------|--------|-------|--------|-----------------|-------------------|-----------|
|          | 926732         | Organic<br>Bowl | Organic | 205mm  | 190mm | 50mm   | Willow          | Moda<br>Porcelain | Porcelain |
|          | <u>926734</u>  | Organic<br>Bowl | Organic | 225mm  | 205mm | 50mm   | Willow          | Moda<br>Porcelain | Porcelain |
|          | <u>926736</u>  | Organic<br>Bowl | Organic | 255mm  | 235mm | 50mm   | Willow          | Moda<br>Porcelain | Porcelain |