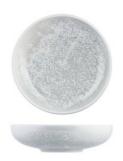

trenton Willow Round Bowl

## MODA PORCELAIN

Share plates are all the rage these days, and Willow lends a casual elegance to

the experience. The line is finely constructed from natural clay and contains light grey, green and blue hues. Its ombre coloured effect has a warm, inviting feel, too, rounding out the dining experience with contemporary flair.

## **PRODUCT ITEMS**

| Item Img | Item Number   | Description | Diameter | Capacity | Colour Range | Brand          | Material  |
|----------|---------------|-------------|----------|----------|--------------|----------------|-----------|
|          | <u>926756</u> | Round Bowl  | 150mm    | 380ml    | Willow       | Moda Porcelain | Porcelain |