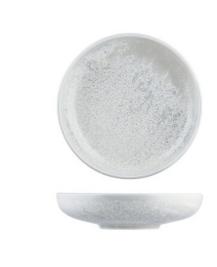

## trenton

Share plates are all the rage these days, and Willow lends a casual elegance to

the experience. The line is finely constructed from natural clay and contains light grey, green and blue hues. Its ombre coloured effect has a warm, inviting feel, too, rounding out the dining experience with contemporary flair.

## PRODUCT ITEMS

| ltem Img | ltem<br>Number | Description         | Diameter | Capacity | Colour<br>Range | Brand             | Material  | Features                     |
|----------|----------------|---------------------|----------|----------|-----------------|-------------------|-----------|------------------------------|
|          | <u>926757</u>  | Round Share<br>Bowl | 200mm    | 900ml    | Willow          | Moda<br>Porcelain | Porcelain | 5 Year Edge<br>Chip Warranty |
|          | <u>926758</u>  | Round Share<br>Bowl | 225mm    | 1.22L    | Willow          | Moda<br>Porcelain | Porcelain | 5 Year Edge<br>Chip Warranty |
|          | <u>926759</u>  | Round Share<br>Bowl | 250mm    | 1.63L    | Willow          | Moda<br>Porcelain | Porcelain | 5 Year Edge<br>Chip Warranty |