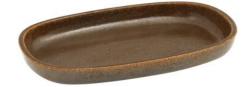

## Ease Rust Deep Oval Plate

## **PRODUCT ITEMS**

| Item Img | Item Number        | Description           | Details | Length | Width | Height | Colour<br>Range | Brand            | Material  |
|----------|--------------------|-----------------------|---------|--------|-------|--------|-----------------|------------------|-----------|
| 0        | <u>R50-2009-RU</u> | Deep<br>Oval<br>Plate | Deep    | 230mm  | 150mm | 25mm   | Rust            | RAK<br>Porcelain | Porcelain |