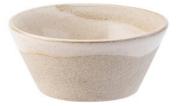

## Oregon Dawn Sauce Dish

trenton

**Oregon** by Utopia, in vitrified porcelain, showcases a blend of soft neutral tones with an artisan feel.

Its distinctive partial glaze design adds a subtle enhancement to the handcrafted appearance, giving each piece its own unique character.

Available in three neutral colours and seven versatile shapes, the Oregon collection's understated elegance, design and versatility make it an easy choice.