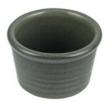

trenton Ribbed Ramekin

**ZUMA** our hospitality work horse, is made with a fully vitrified body and rolled edges to produce a strong and commercial grade durable crockery.

The Zuma range consists of 13 colours to select from, establishing the ideal opportunity to mix and match colours for your own innovative style & cuisine.

## **PRODUCT ITEMS**

| Item Img | ltem<br>Number | Description                     | Details | Height | Diameter | Capacity | Colour<br>Range | Brand | Material  | Features  |
|----------|----------------|---------------------------------|---------|--------|----------|----------|-----------------|-------|-----------|-----------|
| •        | 9099316        | Ramekin<br>- Ribbed<br>- Forest | Ribbed  | 50mm   | 85mm     | 140ml    | Forest          | Zuma  | Porcelain | Vitrified |