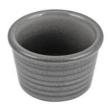

## **PRODUCT ITEMS**

| Item Img | ltem<br>Number | Description                     | Details | Height | Diameter | Capacity | Colour<br>Range | Brand | Material  | Features  |
|----------|----------------|---------------------------------|---------|--------|----------|----------|-----------------|-------|-----------|-----------|
| •        | 9099416        | Ramekin<br>- Ribbed<br>- Gravel | Ribbed  | 50mm   | 85mm     | 140ml    | Gravel          | Zuma  | Porcelain | Vitrified |