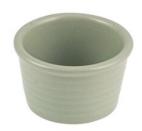

## **PRODUCT ITEMS**

| Item Img | ltem<br>Number | Description                               | Details | Height | Diameter | Capacity | Colour<br>Range    | Brand | Material  | Features  |
|----------|----------------|-------------------------------------------|---------|--------|----------|----------|--------------------|-------|-----------|-----------|
| •        | <u>9029516</u> | Ribbed<br>Ramekin<br>- Pearl<br>Pistachio | Ribbed  | 50mm   | 85mm     | 140ml    | Pearl<br>Pistachio | Zuma  | Porcelain | Vitrified |