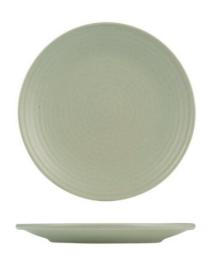

trenton

Round Ribbed Plate

**ZUMA** our hospitality work horse, is made with a fully vitrified body and rolled edges to produce a strong and commercial grade durable crockery.

The Zuma range consists of 13 colours to select from, establishing the ideal opportunity to mix and match colours for your own innovative style & cuisine.

## **PRODUCT ITEMS**

| Item Img | ltem<br>Number | Description                             | Details | Diameter | Colour Range       | Brand | Material  | Features  |
|----------|----------------|-----------------------------------------|---------|----------|--------------------|-------|-----------|-----------|
|          | 9029570        | Round Plate Ribbed<br>- Pearl Pistachio | Ribbed  | 210mm    | Pearl<br>Pistachio | Zuma  | Porcelain | Vitrified |
|          | 9029571        | Round Plate Ribbed<br>- Pearl Pistachio | Ribbed  | 265mm    | Pearl<br>Pistachio | Zuma  | Porcelain | Vitrified |