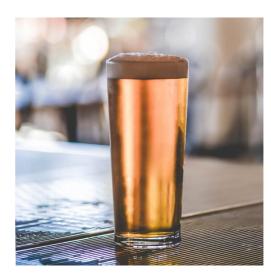

## **PRODUCT ITEMS**

| PRODUCTIEMS |             |                                                     |        |          |          |               |
|-------------|-------------|-----------------------------------------------------|--------|----------|----------|---------------|
| Item Img    | Item Number | Description                                         | Height | Diameter | Capacity | To Suit       |
|             | CC240157    | Beer (Certified, Fully Tempered, Nucleated<br>Base) | 180mm  | 80mm     | 570ml    | PDR5250-      |
|             | CC240142    | Beer (Certified, Fully Tempered, Nucleated<br>Base) | 168mm  | 72mm     | 425ml    | PDR5360-<br>3 |
|             | CC240136    | Beer (Certified, Fully Tempered, Nucleated<br>Base) | 148mm  | 70mm     | 360ml    | PDR5360-<br>2 |
|             | CC240128    | Beer (Certified, Fully Tempered, Nucleated<br>Base) | 148mm  | 65mm     | 285ml    | PDR5360-<br>2 |