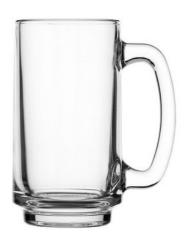

## **PRODUCT ITEMS**

| Item Img | Item Number     | Description                               | Height | Diameter | Capacity | Brand              | Material | Features        | To suit                                                                                 |
|----------|-----------------|-------------------------------------------|--------|----------|----------|--------------------|----------|-----------------|-----------------------------------------------------------------------------------------|
|          | <u>CC400140</u> | Crown<br>Glassware<br>Playboy<br>Beer Mug | 140mm  | 78mm     | 357ml    | Crown<br>Glassware | Glass    | W&M<br>Approved | Rack Size Base Code: PDR5250 Rack Size Extender Code: PDR5251 Rack Size Extender Qty: 2 |