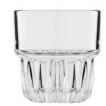

## **PRODUCT ITEMS**

| Item Img        | Item Number | Description          | Height | Diameter | Capacity |
|-----------------|-------------|----------------------|--------|----------|----------|
|                 | LB15436     | Beverage             | 117mm  | 79mm     | 355ml    |
| Carroll Carroll | LB15430     | Highball             | 114mm  | 76mm     | 266ml    |
|                 | LB15435     | Double Old Fashioned | 94mm   | 92mm     | 355ml    |
|                 | LB15434     | Rocks                | 84mm   | 84mm     | 266ml    |
| Will            | LB15433     | Rocks                | 79mm   | 81mm     | 237ml    |
|                 | LB15432     | Rocks                | 78mm   | 78mm     | 207ml    |