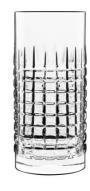

## LUIGI BORMIOLI MIXOLOGY - CHARME

Taking cut glass to a new level of timeless elegance, Charme's highball and double old-fashioned glasses enhance the enjoyment of the finest spirits. The beautifully crafted tapered etching is as pleasing to the eye as the weight of the crystaline glass is to feel.

## **PRODUCT ITEMS**

| Item Img | ltem Number | Description                 | Height | Diameter | Capacity |
|----------|-------------|-----------------------------|--------|----------|----------|
|          | CC6512418   | Charme Highball             | 157mm  | 74mm     | 480ml    |
|          | CC6512328   | Charme Double Old Fashioned | 96mm   | 85mm     | 380ml    |