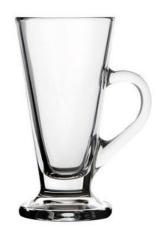

## Ocean

Perfect for serving a classic milkshake, ice cream soda or soft drink float, these nostalgic glasses will make for the perfect backdrop. With a faceted shape and footed base they are inspired from previous generations for timeless styling. The Kenya coffee mugs provide for a unique presentation of tea and coffee service and are made from durable commercial grade glassware which are built for longevity.

## **PRODUCT ITEMS**

| Item Img | Item Number | Description  | Height | Diameter | Capacity |
|----------|-------------|--------------|--------|----------|----------|
|          | CC301643    | Kenya Coffee | 147mm  | 100mm    | 230ml    |
|          | CC301644    | Kenya Coffee | 143mm  | 70mm     | 320ml    |