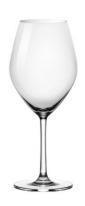

## Ocean

Sante is specifically designed with an in-depth understanding of the food service customer and operator alike. The angular bowl shape enhances value appreciation for guests through a higher volume presentation, whilst the inspiring stem shape effectively enhances durability for long-lasting use.

## **PRODUCT ITEMS**

| Item Img | Item Number | Description           | Height | Diameter | Capacity | To Suit   |
|----------|-------------|-----------------------|--------|----------|----------|-----------|
|          | CC301621    | Sante Bordeaux        | 235mm  | 97mm     | 595ml    | PDR5160-4 |
|          | CC301622    | Sante Burgundy        | 212mm  | 109mm    | 635ml    | PDR5160-4 |
|          | CC301615    | Sante Red Wine        | 225mm  | 85mm     | 420ml    | PDR5250-4 |
|          | CC301612    | Sante White Wine      | 213mm  | 79mm     | 340ml    | PDR5250-4 |
|          | CC301607    | Sante Champagne Flute | 229mm  | 65mm     | 210ml    | PDR5360-4 |