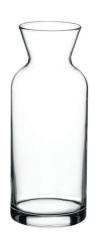

## PASABAHCE VILLAGE

The stunning range of Village carafes beautifully presents for a variety of beverages from wine to water and cocktails. Designed for functionality it provides a clean and simple silhouette.

## **PRODUCT ITEMS**

| Item Img | ltem Number | Description    | Height | Diameter | Capacity |
|----------|-------------|----------------|--------|----------|----------|
|          | CC743824    | Village Carafe | 249mm  | 94mm     | 1000ml   |
|          | CC743814    | Village Carafe | 203mm  | 80mm     | 500ml    |
|          | CC743804    | Village Carafe | 172mm  | 63mm     | 250ml    |
|          | CC743818    | Village Carafe | 120mm  | 59mm     | 100ml    |