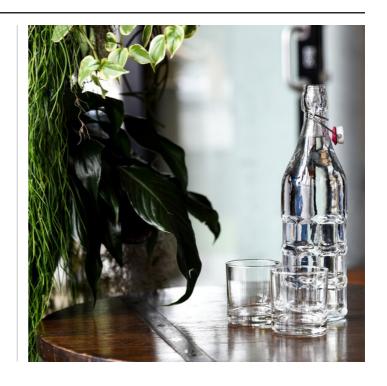

This range of glass bottles feature a cap with locking mechanism for easy transporting and reduction in spillage.