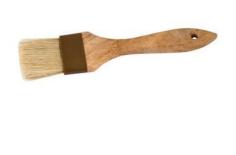

trenton Pastry Brush

Natural Bristles Plastic Band Wood Handle

## **PRODUCT ITEMS**

| Item Img | Item<br>Number | Details                                                            | Length | Size | Material                         |
|----------|----------------|--------------------------------------------------------------------|--------|------|----------------------------------|
|          | <u>51531</u>   | Natural Bristles, Wood Handle with Plastic Band,<br>Hand Wash Only | 25mm   | 25mm | Natural Bristles,<br>Wood Handle |
|          | <u>51532</u>   | Natural Bristles, Wood Handle with Plastic Band,<br>Hand Wash Only | 38mm   | 38mm | Natural Bristles,<br>Wood Handle |
|          | <u>51533</u>   | Natural Bristles, Wood Handle with Plastic Band,<br>Hand Wash Only | 50mm   | 50mm | Natural Bristles,<br>Wood Handle |