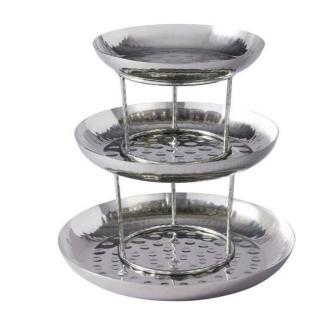

## moda

The new **stainless steel serving bowls and stands from Moda Serving,** are perfect for any seafood tower or display.

Created with a lock-in footed base feature for stability and sleekness, with the added luxury of a hammered finish on both the serving bowls and stands.

## **PRODUCT ITEMS**

| Item Img | Item<br>Number | Description                            | Details       | Height | Diameter | Brand | Material           |
|----------|----------------|----------------------------------------|---------------|--------|----------|-------|--------------------|
|          | <u>76101</u>   | SERVING BOWL Stainless Steel           | Heavy<br>Duty | 45mm   | 245mm    | Moda  | Stainless<br>Steel |
|          | <u>76102</u>   | SERVING BOWL Stainless Steel           | Heavy<br>Duty | 50mm   | 295mm    | Moda  | Stainless<br>Steel |
|          | <u>76103</u>   | SERVING BOWL Stainless Steel           | Heavy<br>Duty | 50mm   | 348mm    | Moda  | Stainless<br>Steel |
| 8        | <u>76108</u>   | PLATTER STAND SMALL Stainless<br>Steel | Small         | 128mm  | 180mm    | Moda  | Stainless<br>Steel |