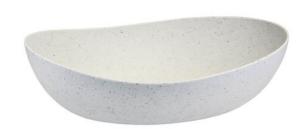

## trenton

The Emerge line of medium and large oval serving bowls look like real stone. They're made from strong, but safe melamine. Available in Stone Natural and Stone Natural/Black, the bowls are well suited to commercial service, and are perfect for sharing favourite dishes amongst friends and family