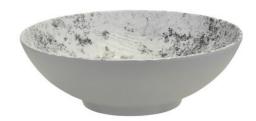

## Endure Round Bowls

Cheforward's Endure line of medium and large round serving bowls are natural in appearance, but is constructed from highly durable, yet safe melamine. The grey bowls look ceramic, perfect as share bowls, which are ideal for commercial service.