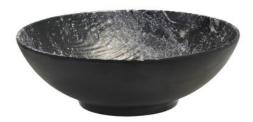

## trenton

Cheforward's Endure line of medium and large round serving bowls are natural in appearance, but is constructed from highly durable, yet safe melamine. The black bowls have a pewter-like finish to them, perfect as share bowls, which are ideal for commercial service.

## PRODUCT ITEMS

| Item Img | ltem Number      | Details | Diameter | Capacity | Colour Range             | Brand      | Material |
|----------|------------------|---------|----------|----------|--------------------------|------------|----------|
|          | <u>464025-WP</u> | Black   | 254mm    | 2.35L    | Weathered Pewter / Black | Cheforward | Melamine |
|          | <u>464033-WP</u> | Black   | 330mm    | 5.1L     | Weathered Pewter / Black | Cheforward | Melamine |