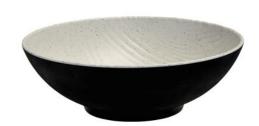

## trenton

The Cheforward Transform line of medium and large serving bowls are natural in appearance, but is constructed from highly durable, yet safe melamine. The "wooden" bowls look like real wood, whilst the black and white bowls have a stone-like character to them. They're perfect as share bowls, which are ideal for commercial service.

## **PRODUCT ITEMS**

| Item Img | Item Number   | Details | Diameter | Capacity | Colour Range          | Brand      | Material |
|----------|---------------|---------|----------|----------|-----------------------|------------|----------|
|          | <u>465825</u> | Black   | 254mm    | 2.35L    | Stone Natural / Black | Cheforward | Melamine |
|          | <u>465833</u> | Black   | 330mm    | 5.1L     | Stone Natural / Black | Cheforward | Melamine |