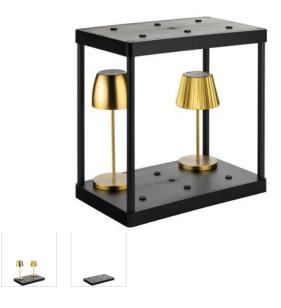

## Charging Trays Illumina Collection Utopia

The Standard charging shelf is perfect to charge up to 6 lamps at once, so you can efficiently keep all your lamps charged up. Having multiple shelves allows you to make a charging tower which can create a compact and neat charging station for your hospitality venue. This shelf works for the Montserrat, Dominca and Aruba ranges.

Box Contains:

1 x Charging Shelf

1 x Pack of Connection Poles

1 x Charging Cable and Adapter

**View Here Charging trays Leaflet** 

## PRODUCT ITEMS

| ltem Img | ltem<br>Number | Description                                                                                         | Details                                                                                             | Length | Width | Height | Colour<br>Range | Brand  | Material |
|----------|----------------|-----------------------------------------------------------------------------------------------------|-----------------------------------------------------------------------------------------------------|--------|-------|--------|-----------------|--------|----------|
|          | <u>769000</u>  | STANDARD<br>MULTIPLE<br>CONTACT<br>CHARGING<br>SHELF<br>BLACK (1<br>pack of<br>Connection<br>Poles) | Includes: 1<br>x Charging<br>Shelf 4 x<br>Connection<br>Poles 1 x<br>Charging<br>Cable &<br>Adaptor | 447mm  | 267mm | 33mm   | Black           | Utopia | Plastic  |