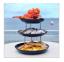

## moda

The new **stainless steel serving bowls and stands from Moda Serving,** are perfect for any seafood tower or display.

Created with a lock-in footed base feature for stability and sleekness, with the added luxury of a hammered finish on both the serving bowls and stands.

## **PRODUCT ITEMS**

| Item Img | Item Number     | Description                             | Details       | Height | Diameter | Brand | Material           |
|----------|-----------------|-----------------------------------------|---------------|--------|----------|-------|--------------------|
|          | <u>76101-BK</u> | SERVING BOWL Black                      | Heavy<br>Duty | 45mm   | 245mm    | Moda  | Stainless<br>Steel |
|          | <u>76102-BK</u> | SERVING BOWL Black                      | Heavy<br>Duty | 50mm   | 295mm    | Moda  | Stainless<br>Steel |
|          | <u>76103-BK</u> | SERVING BOWL Black                      | Heavy<br>Duty | 50mm   | 348mm    | Moda  | Stainless<br>Steel |
| 8        | <u>76108</u>    | PLATTER STAND SMALL<br>Stainless Steel  | Small         | 128mm  | 180mm    | Moda  | Stainless<br>Steel |
| B        | <u>76109</u>    | PLATTER STAND MEDIUM<br>Stainless Steel | Medium        | 158mm  | 198mm    | Moda  | Stainless<br>Steel |