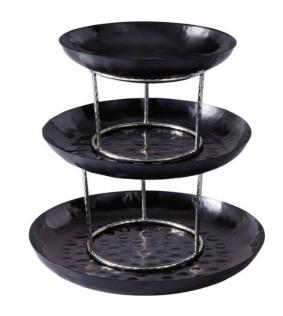

## moda

The new **stainless steel serving bowls and stands from Moda Serving,** are perfect for any seafood tower or display.

Created with a lock-in footed base feature for stability and sleekness, with the added luxury of a hammered finish on both the serving bowls and stands.

## **PRODUCT ITEMS**

| Item Img | Item Number     | Description                             | Details       | Height | Diameter | Brand | Material           |
|----------|-----------------|-----------------------------------------|---------------|--------|----------|-------|--------------------|
|          | <u>76101-BK</u> | SERVING BOWL Black                      | Heavy<br>Duty | 45mm   | 245mm    | Moda  | Stainless<br>Steel |
|          | <u>76102-BK</u> | SERVING BOWL Black                      | Heavy<br>Duty | 50mm   | 295mm    | Moda  | Stainless<br>Steel |
|          | <u>76103-BK</u> | SERVING BOWL Black                      | Heavy<br>Duty | 50mm   | 348mm    | Moda  | Stainless<br>Steel |
| 8        | <u>76108</u>    | PLATTER STAND SMALL<br>Stainless Steel  | Small         | 128mm  | 180mm    | Moda  | Stainless<br>Steel |
| B        | <u>76109</u>    | PLATTER STAND MEDIUM<br>Stainless Steel | Medium        | 158mm  | 198mm    | Moda  | Stainless<br>Steel |