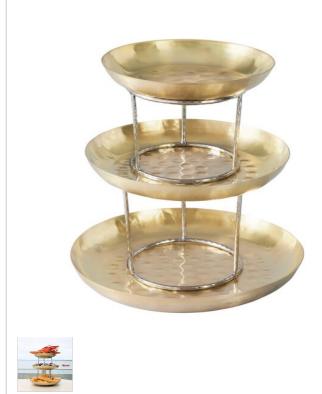

### moda

The new **stainless steel serving bowls and stands from Moda Serving**, are perfect for any seafood tower or display.

Created with a lock-in footed base feature for stability and sleekness, with the added luxury of a hammered finish on both the serving bowls and stands.

#### PRODUCT ITEMS

| Item Img | ltem<br>Number | Description                            | Details       | Height | Diameter | Brand | Material           |
|----------|----------------|----------------------------------------|---------------|--------|----------|-------|--------------------|
|          | <u>76101-C</u> | SERVING BOWL Champagne                 | Heavy<br>Duty | 45mm   | 245mm    | Moda  | Stainless<br>Steel |
| Ö        | <u>76102-C</u> | SERVING BOWL Champagne                 | Heavy<br>Duty | 50mm   | 295mm    | Moda  | Stainless<br>Steel |
| Ö        | <u>76103-C</u> | SERVING BOWL Champagne                 | Heavy<br>Duty | 50mm   | 348mm    | Moda  | Stainless<br>Steel |
| B        | <u>76108</u>   | PLATTER STAND SMALL Stainless<br>Steel | Small         | 128mm  | 180mm    | Moda  | Stainless<br>Steel |