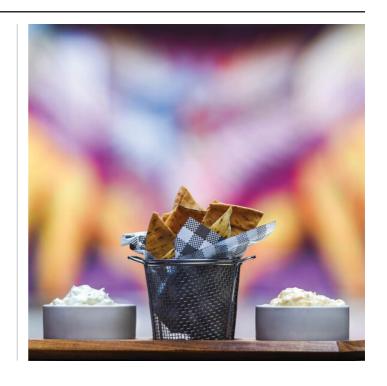

## moda

Add a rustic edge to your serving style with our Brooklyn service baskets from Moda that are available in a variety of shapes & sizes. Use our greaseproof paper to complement your dish and bring it to life.