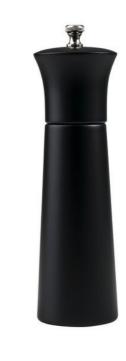

## moda

Deliver salt or pepper to your specification with our sleek Evo grinders. Made from sustainable wood with ceramic mechanisms, this range is durable and grinds from coarse to fine with ease. Suitable for both salt and pepper.

## PRODUCT ITEMS

| Item Img | ltem Number   | Description | Height | Colour Range | Brand | Material |
|----------|---------------|-------------|--------|--------------|-------|----------|
| Ĭ        | <u>408104</u> | Evo Mill    | 120mm  | Black        | Moda  | Wood     |
| Ĭ        | <u>408106</u> | Evo Mill    | 150mm  | Black        | Moda  | Wood     |
| ľ        | <u>408108</u> | Evo Mill    | 210mm  | Black        | Moda  | Wood     |
| ľ        | <u>408110</u> | Evo Mill    | 250mm  | Black        | Moda  | Wood     |